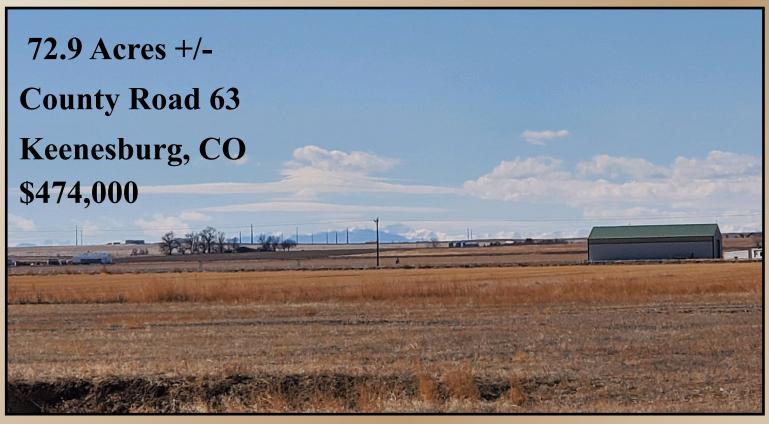

Comments: Excellent large acreage building site just east of Hudson. Expansive front range views and only 1/2 mile south of Hwy 52. Build your dream home and have plenty of room to roam on this acreage. Hwy 79 is only 3 miles east. Please contact us for your private showing today.

Taxes: \$ 426.48/2020

All oil, gas and mineral rights are excluded

RYAN HOSTETLER Accredited Land Consultant

AGPROS.COM

303.883.7080 Ryan@Agpros.com

From Hudson, east on Hwy 52 to CR 63, then south 1/2 mile to northwest corner of property.