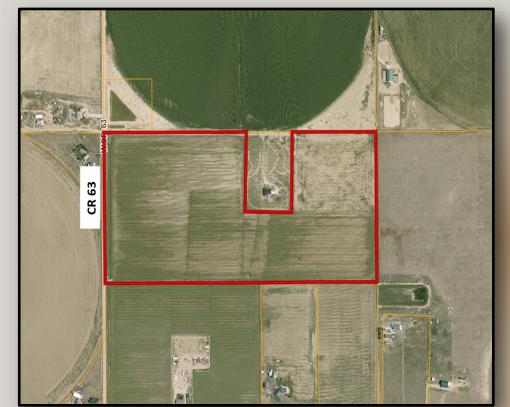

**Legal:** Lot B Recorded Exemption No. 1477-8-3 RECX 14-0003 Recorded September 11, 2014 at Reception No. 4045053, Being a part of the Southwest 1/4 of Section 8, Township 1 North,

Range 63 West of the 6th P.M.

Taxes: \$ 426.48/2020

All oil, gas and mineral rights are excluded

RYAN HOSTETLER Accredited Land Consultant

AGPROS.COM

303.883.7080 Ryan@Agpros.com

From Hudson, east on Hwy 52 to CR 63, then south 1/2 mile to northwest corner of property.